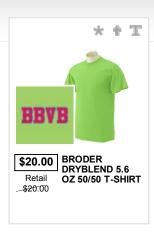

## BUSH MIDDLE SCHOOL GIRLS ATHLETIC GEAR 2016 V2

Youth

\$17.50

\$14.99

\* \*

\* REQUIRED ITEM PUPCHARGES APPLY FOR LARGER SIZE

**Contact** MTS Customer Support: myteamshop@bsnsports.com **Team Coordinator** KRISTA WEBER: KWEBER@NEISD.NET