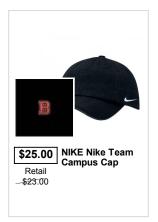

## BUSH MIDDLE SCHOOL GIRLS ATHLETIC GEAR 2016 V2

Youth

\$17.50

\$14.99

\* \*

\* REQUIRED ITEM PUPCHARGES APPLY FOR LARGER SIZE

**Contact** MTS Customer Support: myteamshop@bsnsports.com **Team Coordinator** KRISTA WEBER: KWEBER@NEISD.NET