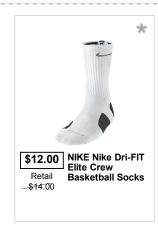

## BUSH MIDDLE SCHOOL GIRLS ATHLETIC GEAR 2016 V2

Youth

\$17.50

\$14.99

\* \*

\* REQUIRED ITEM PUPCHARGES APPLY FOR LARGER SIZE

**Contact** MTS Customer Support: myteamshop@bsnsports.com **Team Coordinator** KRISTA WEBER: KWEBER@NEISD.NET