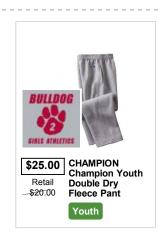

## BUSH MIDDLE SCHOOL GIRLS ATHLETIC GEAR 2016 V2

Youth

\$17.50

\$14.99

\* \*

\* REQUIRED ITEM PUPCHARGES APPLY FOR LARGER SIZE

**Contact** MTS Customer Support: myteamshop@bsnsports.com **Team Coordinator** KRISTA WEBER: KWEBER@NEISD.NET