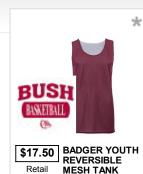

## BUSH MIDDLE SCHOOL GIRLS ATHLETIC GEAR 2016 V2

Youth

\$17.50

\$14.99

\* \*

\* REQUIRED ITEM PUPCHARGES APPLY FOR LARGER SIZE

**Contact** MTS Customer Support: myteamshop@bsnsports.com **Team Coordinator** KRISTA WEBER: KWEBER@NEISD.NET