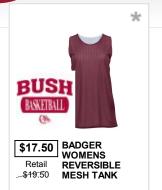

## BUSH MIDDLE SCHOOL GIRLS ATHLETIC GEAR 2016 V2

Youth

\$17.50

\$14.99

\* \*

\* REQUIRED ITEM PUPCHARGES APPLY FOR LARGER SIZE

**Contact** MTS Customer Support: myteamshop@bsnsports.com **Team Coordinator** KRISTA WEBER: KWEBER@NEISD.NET