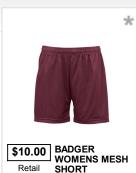

## BUSH MIDDLE SCHOOL GIRLS ATHLETIC GEAR 2016 V2

Youth

\$17.50

\$14.99

\* \*

\* REQUIRED ITEM PUPCHARGES APPLY FOR LARGER SIZE

**Contact** MTS Customer Support: myteamshop@bsnsports.com **Team Coordinator** KRISTA WEBER: KWEBER@NEISD.NET