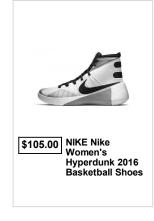

## BUSH MIDDLE SCHOOL GIRLS ATHLETIC GEAR 2016 V2

Youth

\$17.50

\$14.99

\* \*

\* REQUIRED ITEM PUPCHARGES APPLY FOR LARGER SIZE

**Contact** MTS Customer Support: myteamshop@bsnsports.com **Team Coordinator** KRISTA WEBER: KWEBER@NEISD.NET