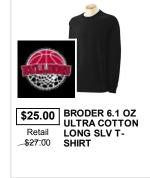

## BUSH MIDDLE SCHOOL GIRLS ATHLETIC GEAR 2016 V2

Youth

\$17.50

\$14.99

\* \*

\* REQUIRED ITEM PUPCHARGES APPLY FOR LARGER SIZE

**Contact** MTS Customer Support: myteamshop@bsnsports.com **Team Coordinator** KRISTA WEBER: KWEBER@NEISD.NET