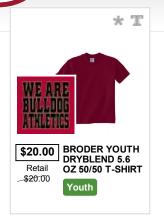

## BUSH MIDDLE SCHOOL GIRLS ATHLETIC GEAR 2016 V2

Youth

\$17.50

\$14.99

\* \*

\* REQUIRED ITEM PUPCHARGES APPLY FOR LARGER SIZE

**Contact** MTS Customer Support: myteamshop@bsnsports.com **Team Coordinator** KRISTA WEBER: KWEBER@NEISD.NET